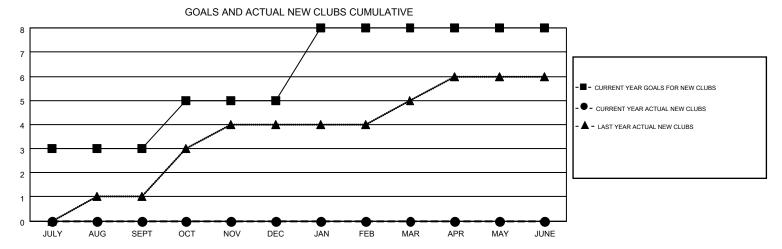

## MONTHLY MEMBERSHIP PROGRESS REPORT

Multiple District 12

Results as of: 12/31/2014

**LOCATION: TENNESSEE** 

| GMT: CARL I   | HARRELL          |                   |                  |                  |                       |                    |                                        |                    | GMT CA 1         |  |
|---------------|------------------|-------------------|------------------|------------------|-----------------------|--------------------|----------------------------------------|--------------------|------------------|--|
|               |                  | Clubs             |                  |                  | Members               |                    |                                        |                    |                  |  |
|               | RESU             | LTS FOR 2014-2015 | i                |                  | RESULTS FOR 2014-2015 |                    |                                        |                    |                  |  |
| QUARTER       | NEW CLUB<br>GOAL | NEW CLUBS         | DROPPED<br>CLUBS | NET<br>GAIN/LOSS | QUARTER               | NEW MEMBER<br>GOAL | CHARTER AND<br>NEW<br>MEMBERS<br>ADDED | DROPPED<br>MEMBERS | NET<br>GAIN/LOSS |  |
| JULY/AUG/SEPT | 3                | 0                 | 0                | 0                | JULY/AUG/SEPT         | 120                | 171                                    | 213                | -42              |  |
| OCT/NOV/DEC   | 2                | 0                 | 1                | -1               | OCT/NOV/DEC           | 28                 | 131                                    | 292                | -161             |  |
| JAN/FEB/MAR   | 3                | 0                 | 0                | 0                | JAN/FEB/MAR           | 86                 | 0                                      | 0                  | 0                |  |
| APR/MAY/JUNE  | 0                | 0                 | 0                | 0                | APR/MAY/JUNE          | -14                | 0                                      | 0                  | 0                |  |