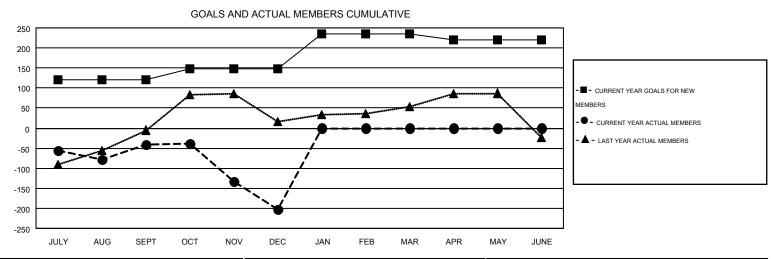

## MONTHLY MEMBERSHIP PROGRESS REPORT

Multiple District 12

Results as of: 12/31/2014

**LOCATION: TENNESSEE** 

| GMT: CARL I   | HARRELL          |                   |                  |                  |                       |                    |                                        |                    | GMT CA 1         |  |
|---------------|------------------|-------------------|------------------|------------------|-----------------------|--------------------|----------------------------------------|--------------------|------------------|--|
|               |                  | Clubs             |                  |                  | Members               |                    |                                        |                    |                  |  |
|               | RESU             | LTS FOR 2014-2015 | i                |                  | RESULTS FOR 2014-2015 |                    |                                        |                    |                  |  |
| QUARTER       | NEW CLUB<br>GOAL | NEW CLUBS         | DROPPED<br>CLUBS | NET<br>GAIN/LOSS | QUARTER               | NEW MEMBER<br>GOAL | CHARTER AND<br>NEW<br>MEMBERS<br>ADDED | DROPPED<br>MEMBERS | NET<br>GAIN/LOSS |  |
| JULY/AUG/SEPT | 3                | 0                 | 0                | 0                | JULY/AUG/SEPT         | 120                | 171                                    | 213                | -42              |  |
| OCT/NOV/DEC   | 2                | 0                 | 1                | -1               | OCT/NOV/DEC           | 28                 | 131                                    | 292                | -161             |  |
| JAN/FEB/MAR   | 3                | 0                 | 0                | 0                | JAN/FEB/MAR           | 86                 | 0                                      | 0                  | 0                |  |
| APR/MAY/JUNE  | 0                | 0                 | 0                | 0                | APR/MAY/JUNE          | -14                | 0                                      | 0                  | 0                |  |